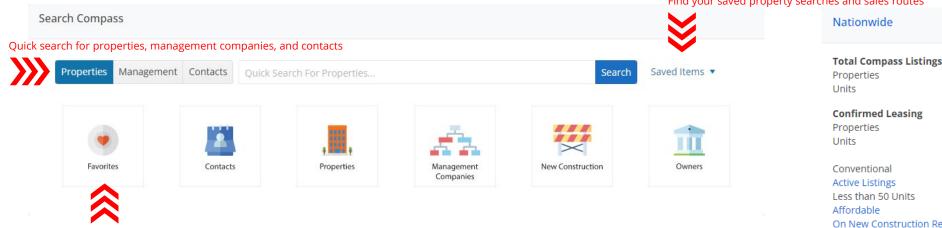

### These are the main search areas

favorites

| Favorites                                                                      | Contacts                                               | Properties                                                         | Management<br>Companies                                         | New Construction                                                                    | Owners                                                    |
|--------------------------------------------------------------------------------|--------------------------------------------------------|--------------------------------------------------------------------|-----------------------------------------------------------------|-------------------------------------------------------------------------------------|-----------------------------------------------------------|
| Find all the Properties<br>and Management<br>Companies you've<br>added to your | Search by name,<br>company name, and<br>job categories | Find one or multiple<br>properties with filters<br>or by geography | Search management<br>companies by name,<br>portfolio size, etc. | View, sort and filter<br>through new<br>construction projects<br>across the country | Review aggregated<br>information on<br>ownership entities |

### Searching Tips Finding contacts, properties, management companies, and more

www.alndata.com

Call 1-800-643-6416 and dial extension 3 for sales or email Success@alndata.com

Find all the Properties and Management Companies you've added to your favorites

Favorite Properties

- You can add Properties and Management Companies to Favorites by selecting the heart icon in either the search results or on the individual record
- Choosing Favorites from the home page will show you a tabled list of all your favorite properties and/or management companies
- You can sort and filter all your favorites
- If you have not added anything to your favorites, this icon does not show on your home page