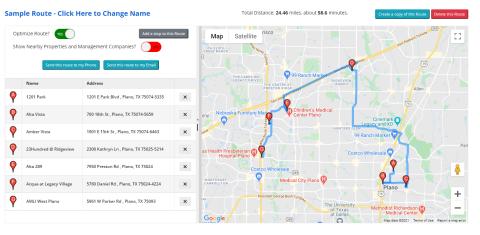

u want
- Once you've selected the properties you want, click the Sales Routing button from the top of the table



- By default, the route is optimized for the fastest route. You can rearrange the route by changing the Optimize Route to "No" and dragging the stops up or down
- You can have the map show nearby Management Company offices, which can then be added to the route
- You can add any property, management company, or any address you want by clicking the Add a Stop to This Route button
- The total distance and time is listed above the map, as is the option to create a copy of the route and delete the route
- You can send the route to your cell phone or have it emailed when you're done
- Saved Sales Routes can easily be accessed from the home page, at the top right of the Search area





## General Tips & Tricks

- See any information you believe needs to be updated? Throughout Compass there is a Corrections icon that, when clicked, will open a pop-up form to fill out any changes you see need to be made. Any information you may provide will be researched and changes will be updated as necessary
- Excel exports can provide additional information than what is in the results. For example, any property search results will have general information shown, but when exported into Excel will have a more detailed look at each property in the export
- Across the top of Compass are several helpful links, including your Account Manager and Salesperson's email address, a link to Tech Support, and a button for you to send us your suggestions for the program. There's also a link to re