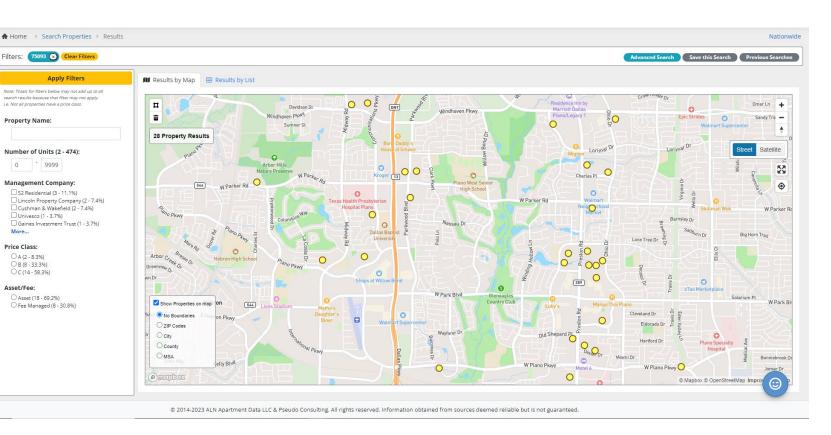

Property Results (Results by Map)

- The left side of the screen will show all available filters you can add to the map (and results).
- When you've added a filter, click the yellow "Apply Filters" button at the top of the left column.
- You can remove filters across the top left of the screen
- To the bottom left of the map is a white box that will allow you to choose to see boundaries on the map, such as ZIP Codes, City, and more
- The top left of the map will display the number of properties from your initial search and subsequent filters
- Dots on the map will "cluster" together at certain heights to allow for a cleaner map view. Clicking on a cluster will zoom into that cluster of properties
- The top right of the screen is where you'll have the option to go back to the Advanced Search, Save this Search, and recall Previous Searches

#### Property Results (Results by List)

- Add any property from your results to your Favorites by clicking the outlined heart
- Clicking on Gather Management will take you to a new table showing the unique Management Companies that own/manage the properties in your results.
- Export your results into Excel or KML file (must have export permissions)
- Click any column header to sort by that category, or drag one to group the results (will not export into groups)
- Yellow highlighted properties are not tracked (less than 50 units, mobile homes, etc.)
- Peach highlighted properties are currently being researched or refuse to update

| ig a c | olumn head | der and drop it here to group by that column |       |       |       |                       |       |         |                                 |       |             |                    |
|--------|------------|----------------------------------------------|-------|-------|-------|-----------------------|-------|---------|---------------------------------|-------|-------------|--------------------|
|        | 1 >        | ► 50 ▼ items per page                        |       |       |       |                       |       |         |                                 |       |             | 1 - 28 of 28 items |
|        | ALN Id     | Property 1                                   | City  | State | ZIP   | Market                | Built | # Units | Management Company              | Class | Asset/Fee   | Occupancy          |
| 2      | 239556     | AMLI West Plano                              | Plano | ТΧ    | 75093 | TX - Dallas/Ft. Worth | 2015  | 264     | AMLI Residential                | Α     | Asset       | 95.8               |
| 2      | 137585     | Bentley Place at Willow Bend                 | Plano | ТΧ    | 75093 | TX - Dallas/Ft. Worth | 1996  | 368     | Gaines Investment Trust         | С     | Asset       | 97.8               |
| 2      | 137590     | Carrington Park                              | Plano | ТΧ    | 75093 | TX - Dallas/Ft. Worth | 1996  | 364     | Cushman & Wakefield             | С     | Asset       | 90.6               |
| >      | 137288     | Colonnade at Willow Bend                     | Plano | ТΧ    | 75093 | TX - Dallas/Ft. Worth | 1994  | 338     | Lincoln Property Company        | В     | Fee Managed | 95.8               |
| >      | 137881     | Cortland Arbor Hills                         | Plano | ТΧ    | 75093 | TX - Dallas/Ft. Worth | 2000  | 330     | Cortland                        | В     | Asset       | 95                 |
| >      | 135879     | Cottages at Tulane                           | Plano | ТΧ    | 75093 | TX - Dallas/Ft. Worth | 1991  | 268     | Palladium Management            | С     | Asset       | 100                |
| >      | 135653     | Dayton                                       | Plano | ТΧ    | 75093 | TX - Dallas/Ft. Worth | 1986  | 389     | S2 Residential                  | С     | Asset       | N/A                |
| 2      | 137642     | Ellington                                    | Plano | ТΧ    | 75093 | TX - Dallas/Ft. Worth | 1996  | 266     | S2 Residential                  | С     | Asset       | 81.1               |
| >      | 275814     | Evoke                                        | Plano | ТΧ    | 75093 | TX - Dallas/Ft. Worth | 2017  | 459     | CAF Management                  | Α     | Fee Managed | 94                 |
| >      | 135640     | Hathaway at Willow Bend                      | Plano | ТΧ    | 75093 | TX - Dallas/Ft. Worth | 1985  | 229     | S2 Residential                  | С     | Asset       | 89                 |
| >      | 137974     | Heritage at Lakeside                         | Plano | ТΧ    | 75093 | TX - Dallas/Ft. Worth | 2001  | 181     | Two Coast Living                | С     | Asset       | 100                |
| >      | 137764     | <u>La Ventura</u>                            | Plano | ТΧ    | 75093 | TX - Dallas/Ft. Worth | 1998  | 324     | Lincoln Property Company        | С     | Fee Managed | 97.2               |
| >      | 136318     | Lakeshore at Preston                         | Plano | ТΧ    | 75093 | TX - Dallas/Ft. Worth | 1993  | 302     | Waterton                        | В     | Fee Managed | 93.3               |
| >      | 137794     | Livingston                                   | Plano | ТΧ    | 75093 | TX - Dallas/Ft. Worth | 1999  | 180     | Grand Peaks Property Management | В     | Asset       | 96.5               |
| >      | 135870     | MAA Highwood                                 | Plano | ТΧ    | 75093 | TX - Dallas/Ft. Worth | 1984  | 196     | MAA                             | С     | Asset       | N/A                |
| >      | 375390     | Mariposa Apartment Homes at Plano Parkway    | Plano | ТΧ    | 75093 | TX - Dallas/Ft. Worth | 2026  | 200     |                                 |       |             | 0.01               |
| >      | 216540     | Marquis at Preston Park                      | Plano | ТΧ    | 75093 | TX - Dallas/Ft. Worth | 1994  | 2       | <u>Independent</u>              |       |             | N/A                |
| ,      | 135884     | Old Shepard Place                            | Plano | тх    | 75093 | TX - Dallas/Ft. Worth | 1989  | 244     | Cushman & Wakefield             | В     | Fee Managed | 88.1               |