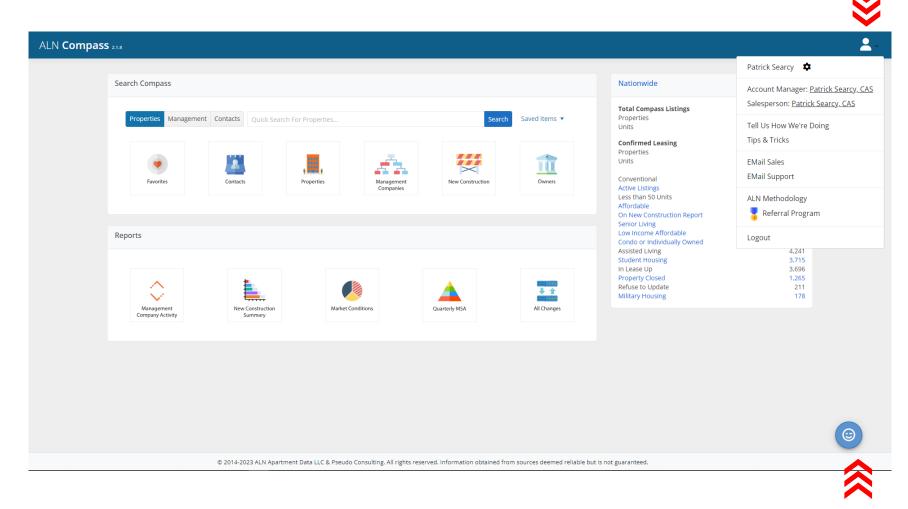

### Compass Home Page Tips

Property and unit counts change daily

Find your Account Manager, Salesperson, Tips & Tricks, Referral Program, and more

On most pages, you'll see Mr. Tipster, our helpful tool for showing tips for the page you're currently on

### **Compass Home Page Tips**

Property and unit counts change daily

- Click the profile icon and then the setting gear
- Here you can set your results preference for Properties and Management Companies

### **Compass Home Page Tips**

Property and unit counts change daily

Find all your favorited properties and management companies

# Compass Home Page

### These are the main search areas

favorites

| Favorites                                                                      | Contacts                                               | Properties                                                         | Management<br>Companies                                         | New Construction                                                                    | Owners                                                    |
|--------------------------------------------------------------------------------|--------------------------------------------------------|--------------------------------------------------------------------|-----------------------------------------------------------------|-------------------------------------------------------------------------------------|-----------------------------------------------------------|
| Find all the Properties<br>and Management<br>Companies you've<br>added to your | Search by name,<br>company name, and<br>job categories | Find one or multiple<br>properties with filters<br>or by geography | Search management<br>companies by name,<br>portfolio size, etc. | View, sort and filter<br>through new<br>construction projects<br>across the country | Review aggregated<br>information on<br>ownership entities |