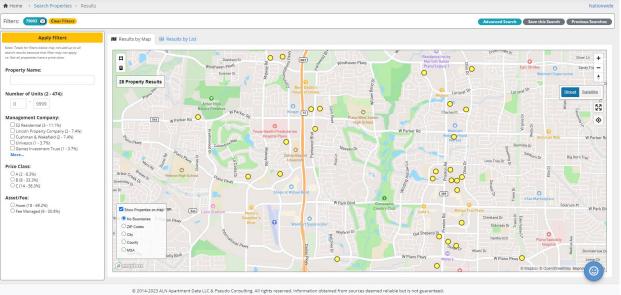

Property Results (Results by Map)

- The left side of the screen will show all available filters you can add to the map (and results).
- When you've added a filter, click the yellow "Apply Filters" button at the top of the left column.
- You can remove filters across the top left of the screen
- To the bottom left of the map is a white box that will allow you to choose to see boundaries on the map, such as ZIP Codes, City, and more
- The top left of the map will display the number of properties from your initial search and subsequent filters
- Dots on the map will "cluster" together at certain heights to allow for a cleaner map view. Clicking on a cluster will zoom into that cluster of properties
- The top right of the screen is where you'll have the option to go back to the Advanced Search, Save this Search, and recall Previous Searches