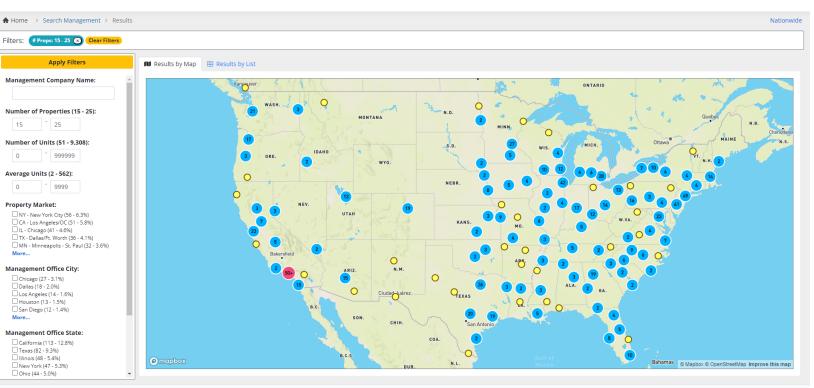

Property Results (Results by Map)

- The left side of the screen will show all available filters you can add to the map (and results).
- When you've added a filter, click the yellow "Apply Filters" button at the top of the left column.
- You can remove filters across the top left of the screen
- To the bottom left of the map is a white box that will allow you to choose to see boundaries on the map, such as ZIP Codes, City, and more
- The top left of the map will display the number of properties from your initial search and subsequent filters
- Dots on the map will "cluster" together at certain heights to allow for a cleaner map view. Clicking on a cluster will zoom into that cluster of properties
- The top right of the screen is where you'll have the option to go back to the Advanced Search, Save this Search, and recall Previous Searches

#### Property Results (Results by List)

- Add any property from your results to your Favorites by clicking the outlined heart
- Clicking on Gather Management will take you to a new table showing the unique Management Companies that own/manage the properties in your results.
- Export your results into Excel or KML file (must have export permissions)
- Click any column header to sort by that category, or drag one to group the results (will not export into groups)
- Yellow highlighted properties are not tracked (less than 50 units, mobile homes, etc.)
- Peach highlighted properties are currently being researched or refuse to update

#### Management Results (Results by Map)

- The left side of the screen will show all available filters you can add to the map (and results).
- When you've added a filter, click the yellow "Apply Filters" button at the top of the left column.
- You can remove filters across the top left of the screen
- Dots on the map will "cluster" together at certain heights to allow for a cleaner map view. Clicking on a cluster will zoom into that cluster of properties

© 2014-2023 ALN Apartment Data LLC & Pseudo Consulting. All rights reserved. Information obtained from sources deemed reliable but is not guaranteed.

Management Results (Results by List)

- Management Companies can be searched based on several different criteria. This includes company name, company address, city, state, and zip, number of properties and units, and the average number of units
- You can further filter and sort on the results page
- Choosing Gather Properties will take you to a new table listing all properties belonging to the Management Companies in your table
- Choosing Gather Contacts will take you to a new table listing all properties belonging to the Management Companies in your table